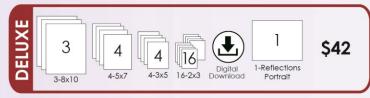

## Northridge High School

| tudent Name                                                     |                      |          |            |          |   |
|-----------------------------------------------------------------|----------------------|----------|------------|----------|---|
| is definition to                                                |                      |          |            |          |   |
| each                                                            | acher Name           |          |            | Grade    |   |
|                                                                 |                      |          |            |          |   |
| mail                                                            |                      |          |            |          |   |
| Choose Your Package Fill-in bubbles below for desired quantity. |                      |          |            |          |   |
| #                                                               | Package              | Quantity | 100        | Subt     |   |
| 1                                                               | Package 1            | 1 0      | \$32.00    |          |   |
| 2                                                               | Package 2            | 1 2      | \$26.00    |          |   |
| 3                                                               | Package 3            | 1) 1     | \$23.00    |          |   |
| 4                                                               | Package 4            | 1 0      | \$18.00    |          |   |
| 5                                                               | Package 5            | 1) (2)   | \$14.00    |          |   |
| 6                                                               | Deluxe Package       | 1 0      | \$42.00    |          |   |
| Build Your Own Choose 5 items and mark your selection below.    |                      |          |            |          |   |
|                                                                 | Choose 5             |          | •          |          |   |
| 11                                                              | 1-8x10               | 1 0 3    | 3 4 5      | \$30.00  | · |
| 12                                                              | 2-5x7's              | 1) 10 (3 | 3) (4) (5) |          |   |
| 14                                                              | 4-3x5's              | 0 0      | 3 4 5      |          |   |
| 18                                                              | 8-Large Wallets      | 1 0 3    | a) (a) (5) |          |   |
| 115                                                             | Digital Download     | 1        |            |          |   |
| Select Additional Items                                         |                      |          |            |          |   |
| 11                                                              | 1-8x10               | 1) 1) 3  |            | \$12.00  |   |
| 12                                                              | 2-5x7's              | 1 9 3    |            | \$12.00  |   |
| 14                                                              | 4-3x5's              | 1 9 3    |            | \$12.00  |   |
| 18                                                              | 8-Large Wallets      | 1 0 3    |            | \$12.00  |   |
| 31                                                              | 1-3" Button          | 1 9 3    |            | \$8.00   |   |
| 34                                                              | 8x10 Calendar        | 1 9 3    |            | \$14.00  |   |
| 36                                                              | 2-3x5 Magnets        | 1 2 3    |            | \$14.00  |   |
| 38                                                              | Reflections Portrait | 1 2 3    |            | \$14.00  |   |
| 115                                                             | Digital Download     | 1 9 3    |            | \$15.00  |   |
| 1 Image Retouching – Eliminates minor blemishes                 |                      |          |            |          |   |
|                                                                 | Image Retouching     | 1        |            | \$8.00   |   |
| AID                                                             | ONLINE               |          | Tax        | (7.25 %) |   |
| Total Spalaced                                                  |                      |          |            |          |   |
| 3                                                               | Total Enclosed       |          |            |          |   |