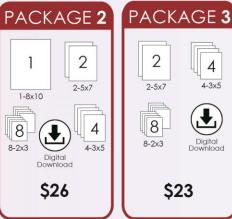

## Northridge High School

| tudent Name                                                     |                      |          |            |          |   |
|-----------------------------------------------------------------|----------------------|----------|------------|----------|---|
| is definition to                                                |                      |          |            |          |   |
| each                                                            | acher Name           |          |            | Grade    |   |
|                                                                 |                      |          |            |          |   |
| mail                                                            |                      |          |            |          |   |
| Choose Your Package Fill-in bubbles below for desired quantity. |                      |          |            |          |   |
| #                                                               | Package              | Quantity | 100        | Subt     |   |
| 1                                                               | Package 1            | 1 0      | \$32.00    |          |   |
| 2                                                               | Package 2            | 1 2      | \$26.00    |          |   |
| 3                                                               | Package 3            | 1) 1     | \$23.00    |          |   |
| 4                                                               | Package 4            | 1 0      | \$18.00    |          |   |
| 5                                                               | Package 5            | 1) (2)   | \$14.00    |          |   |
| 6                                                               | Deluxe Package       | 1 0      | \$42.00    |          |   |
| Build Your Own Choose 5 items and mark your selection below.    |                      |          |            |          |   |
|                                                                 | Choose 5             |          | •          |          |   |
| 11                                                              | 1-8x10               | 1 0 3    | 3 4 5      | \$30.00  | · |
| 12                                                              | 2-5x7's              | 1) 10 (3 | 3) (4) (5) |          |   |
| 14                                                              | 4-3x5's              | 0 0      | 3 4 5      |          |   |
| 18                                                              | 8-Large Wallets      | 1 0 3    | a) (a) (5) |          |   |
| 115                                                             | Digital Download     | 1        |            |          |   |
| Select Additional Items                                         |                      |          |            |          |   |
| 11                                                              | 1-8x10               | 1) 1) 3  |            | \$12.00  |   |
| 12                                                              | 2-5x7's              | 1 9 3    |            | \$12.00  |   |
| 14                                                              | 4-3x5's              | 1 9 3    |            | \$12.00  |   |
| 18                                                              | 8-Large Wallets      | 1 0 3    |            | \$12.00  |   |
| 31                                                              | 1-3" Button          | 1 9 3    |            | \$8.00   |   |
| 34                                                              | 8x10 Calendar        | 1 9 3    |            | \$14.00  |   |
| 36                                                              | 2-3x5 Magnets        | 1 2 3    |            | \$14.00  |   |
| 38                                                              | Reflections Portrait | 1 2 3    |            | \$14.00  |   |
| 115                                                             | Digital Download     | 1 9 3    |            | \$15.00  |   |
| 1 Image Retouching – Eliminates minor blemishes                 |                      |          |            |          |   |
|                                                                 | Image Retouching     | 1        |            | \$8.00   |   |
| AID                                                             | ONLINE               |          | Tax        | (7.25 %) |   |
| Total Spalaced                                                  |                      |          |            |          |   |
| 3                                                               | Total Enclosed       |          |            |          |   |