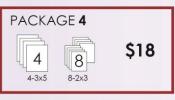

## Northridge High School

| tudent Name                                                     |                      |          |            |          |   |
|-----------------------------------------------------------------|----------------------|----------|------------|----------|---|
| is definition to                                                |                      |          |            |          |   |
| each                                                            | acher Name           |          |            | Grade    |   |
|                                                                 |                      |          |            |          |   |
| mail                                                            |                      |          |            |          |   |
| Choose Your Package Fill-in bubbles below for desired quantity. |                      |          |            |          |   |
| #                                                               | Package              | Quantity | 100        | Subt     |   |
| 1                                                               | Package 1            | 1 0      | \$32.00    |          |   |
| 2                                                               | Package 2            | 1 2      | \$26.00    |          |   |
| 3                                                               | Package 3            | 1) 1     | \$23.00    |          |   |
| 4                                                               | Package 4            | 1 0      | \$18.00    |          |   |
| 5                                                               | Package 5            | 1) (2)   | \$14.00    |          |   |
| 6                                                               | Deluxe Package       | 1 0      | \$42.00    |          |   |
| Build Your Own Choose 5 items and mark your selection below.    |                      |          |            |          |   |
|                                                                 | Choose 5             |          | •          |          |   |
| 11                                                              | 1-8x10               | 1 0 3    | 3 4 5      | \$30.00  | · |
| 12                                                              | 2-5x7's              | 1) 10 (3 | 3) (4) (5) |          |   |
| 14                                                              | 4-3x5's              | 0 0      | 3 4 5      |          |   |
| 18                                                              | 8-Large Wallets      | 1 0 3    | a) (a) (5) |          |   |
| 115                                                             | Digital Download     | 1        |            |          |   |
| Select Additional Items                                         |                      |          |            |          |   |
| 11                                                              | 1-8x10               | 1) 1) 3  |            | \$12.00  |   |
| 12                                                              | 2-5x7's              | 1 9 3    |            | \$12.00  |   |
| 14                                                              | 4-3x5's              | 1 9 3    |            | \$12.00  |   |
| 18                                                              | 8-Large Wallets      | 1 0 3    |            | \$12.00  |   |
| 31                                                              | 1-3" Button          | 1 9 3    |            | \$8.00   |   |
| 34                                                              | 8x10 Calendar        | 1 9 3    |            | \$14.00  |   |
| 36                                                              | 2-3x5 Magnets        | 1 2 3    |            | \$14.00  |   |
| 38                                                              | Reflections Portrait | 1 2 3    |            | \$14.00  |   |
| 115                                                             | Digital Download     | 1 9 3    |            | \$15.00  |   |
| 1 Image Retouching – Eliminates minor blemishes                 |                      |          |            |          |   |
|                                                                 | Image Retouching     | 1        |            | \$8.00   |   |
| AID                                                             | ONLINE               |          | Tax        | (7.25 %) |   |
| Total Spalaced                                                  |                      |          |            |          |   |
| 3                                                               | Total Enclosed       |          |            |          |   |