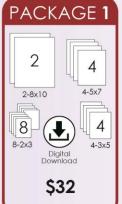

## Northridge High School

| tudent Name                                                     |                      |          |            |          |   |
|-----------------------------------------------------------------|----------------------|----------|------------|----------|---|
| is definition to                                                |                      |          |            |          |   |
| each                                                            | acher Name           |          |            | Grade    |   |
|                                                                 |                      |          |            |          |   |
| mail                                                            |                      |          |            |          |   |
| Choose Your Package Fill-in bubbles below for desired quantity. |                      |          |            |          |   |
| #                                                               | Package              | Quantity | 100        | Subt     |   |
| 1                                                               | Package 1            | 1 0      | \$32.00    |          |   |
| 2                                                               | Package 2            | 1 2      | \$26.00    |          |   |
| 3                                                               | Package 3            | 1) 1     | \$23.00    |          |   |
| 4                                                               | Package 4            | 1 0      | \$18.00    |          |   |
| 5                                                               | Package 5            | 1) (2)   | \$14.00    |          |   |
| 6                                                               | Deluxe Package       | 1 0      | \$42.00    |          |   |
| Build Your Own Choose 5 items and mark your selection below.    |                      |          |            |          |   |
|                                                                 | Choose 5             |          | •          |          |   |
| 11                                                              | 1-8x10               | 1 0 3    | 3 4 5      | \$30.00  | · |
| 12                                                              | 2-5x7's              | 1) 10 (3 | 3) (4) (5) |          |   |
| 14                                                              | 4-3x5's              | 0 0      | 3 4 5      |          |   |
| 18                                                              | 8-Large Wallets      | 1 0 3    | a) (a) (5) |          |   |
| 115                                                             | Digital Download     | 1        |            |          |   |
| Select Additional Items                                         |                      |          |            |          |   |
| 11                                                              | 1-8x10               | 1) 1) 3  |            | \$12.00  |   |
| 12                                                              | 2-5x7's              | 1 9 3    |            | \$12.00  |   |
| 14                                                              | 4-3x5's              | 1 9 3    |            | \$12.00  |   |
| 18                                                              | 8-Large Wallets      | 1 0 3    |            | \$12.00  |   |
| 31                                                              | 1-3" Button          | 1 9 3    |            | \$8.00   |   |
| 34                                                              | 8x10 Calendar        | 1 9 3    |            | \$14.00  |   |
| 36                                                              | 2-3x5 Magnets        | 1 2 3    |            | \$14.00  |   |
| 38                                                              | Reflections Portrait | 1 2 3    |            | \$14.00  |   |
| 115                                                             | Digital Download     | 1 9 3    |            | \$15.00  |   |
| 1 Image Retouching – Eliminates minor blemishes                 |                      |          |            |          |   |
|                                                                 | Image Retouching     | 1        |            | \$8.00   |   |
| AID                                                             | ONLINE               |          | Tax        | (7.25 %) |   |
| Total Spalaced                                                  |                      |          |            |          |   |
| 3                                                               | Total Enclosed       |          |            |          |   |