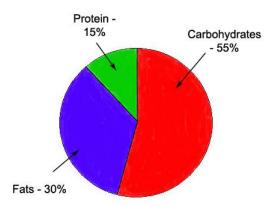

### Carbohydrates

Carbohydrates give the body \_\_\_\_\_\_. They are the best source of \_\_\_\_\_\_ for the body. Carbohydrates also help to \_\_\_\_\_\_ protein and fat.

\_\_\_\_\_ of our food should come from carbohydrates.